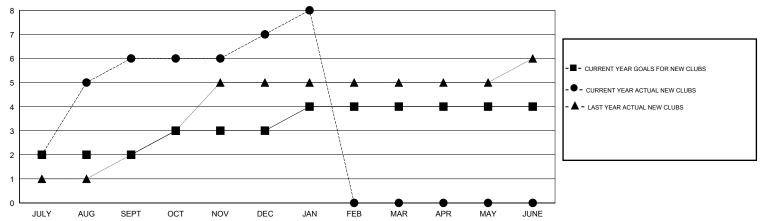

| OCT/NOV/DEC           | 45                                                             | 122                                                          | 67                                                 |
| JAN/FEB/MAR           | 1             | 1         | 0             | JAN/FEB/MAR           | 50                                                             | 53                                                           | 19                                                 |
| APR/MAY/JUNE          | 0             | 0         | 0             | APR/MAY/JUNE          | 10                                                             | 0                                                            | 0                                                  |

## GOALS AND ACTUAL NEW CLUBS CUMULATIVE



## GOALS AND ACTUAL MEMBERS CUMULATIVE



| -■- NEW MEMBER GROWTH NET GOAL    |
|-----------------------------------|
| - ● - NEW MEMBER GROWTH ACTUAL    |
| - ▲ - LAST YEAR MEMBERSHIP ACTUAL |
|                                   |
|                                   |
|                                   |

| DROPPED CLUBS: 0 |     |
|------------------|-----|
| DROPPED MEMBERS  |     |
| DECEASED         | 3   |
| CLUB CANCELLED   | 0   |
| OTHER            | 212 |
| TOTAL            | 215 |

MBR0181

| 60 CLUBS OF 98 ADDED 1 OR MORE NEW MEMBERS | GENDER DISTRIB  MALE  FEMALE | UTION<br>2,217 (73.56%)<br>797 (26.44%) |       |
|--------------------------------------------|------------------------------|-----------------------------------------|-------|
| CLICK HERE FOR CUMULATIVE