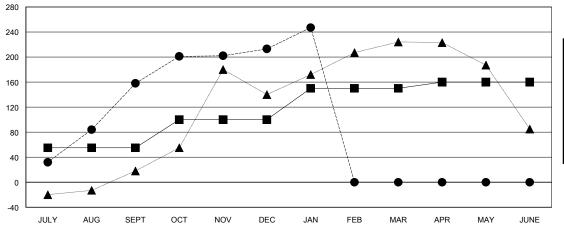

## GOALS AND ACTUAL MEMBERS CUMULATIVE

| -■- NEW MEMBER GROWTH NET GOAL    |
|-----------------------------------|
| - ● - NEW MEMBER GROWTH ACTUAL    |
| - ▲ - LAST YEAR MEMBERSHIP ACTUAL |
|                                   |
|                                   |
|                                   |